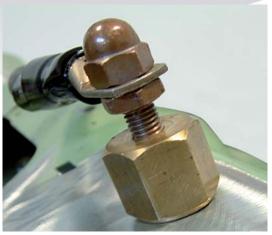

## **SPOT 2500**

- Контактная сварка специальных шайб
- Spotting of special washers

- Быстрая масса
- Quick ground

- Локальный нагревCarbon arc
- Carbon arc electrode for heat shrinking

- Рельефная сварка
- Pimple heat and push electrode