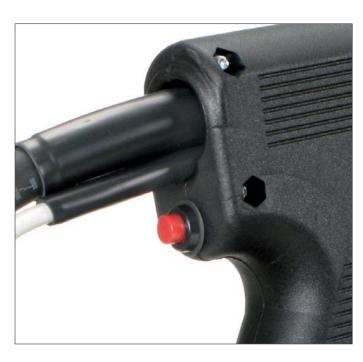

В пистолет вмонтирована специальная кнопка, которая дает возможность выполнять быстрый дистанционный выбор функций с панели источника.

Cebora offers the auto body industry the new multi-purpose power source Spot 2500 (art. 2148), with electronic adjustment, synchronous control and digital panel, ideal for body repairs of the conventional sheet metals, except aluminium.

The spot-welding gun includes a button that allows rapid remote selection of the functions on the panel of the power source.