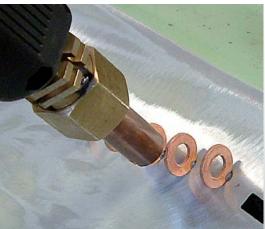

## **SPOT 2500**

- Контактная сварка специальных шайб
- Spotting of special washers

- Быстрая масса
- Quick ground

- Локальный нагревCarbon arc
- Carbon arc electrode for heat shrinking

- Рельефная сварка
- Pimple heat and push electrode