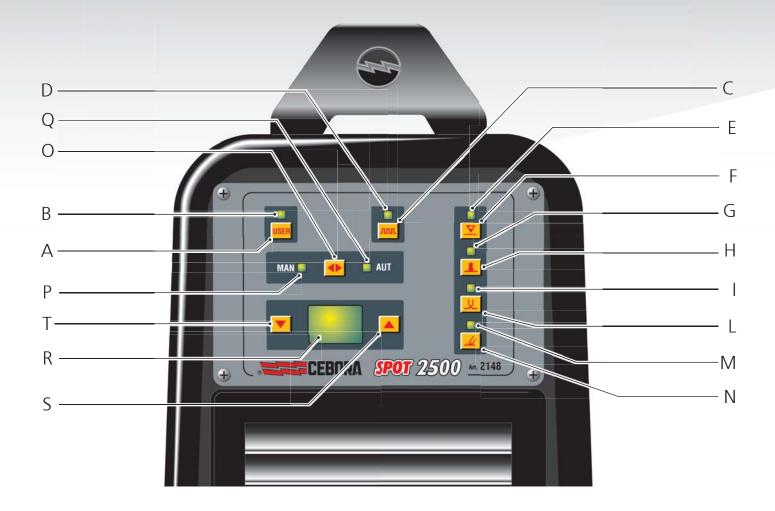

## **SPOTTER**

| ОБОЗН.<br>POS. | ОПИСАНИЕ                                              | DESCRIPTION                        |
|----------------|-------------------------------------------------------|------------------------------------|
| А              | Кнопка выбора оператора                               | Operator selection key.            |
| В              | Светодиод функции выбора оператора                    | Operator selection function LED.   |
| С              | Кнопка функции импульсного нагревания                 | Pulse heating function key.        |
| D              | Светодиод функции импульсного нагревания              | Pulse heating function LED.        |
| E              | Светодиод функции контактной сварки шайб              | Wascher spot-welding function LED. |
| F              | Кнопка функции контактной сварки шайб                 | Wascher spot-welding function key. |
| G              | Светодиод функции приварки заклёпок                   | Insert spot-welding function LED.  |
| Н              | Кнопка функции приварки заклёпок                      | Insert spot-welding function key.  |
| I              | Светодиод функции рельефной сварки                    | Sheet metal pressing function LED. |
| L              | Кнопка функции рельефной сварки                       | Sheet metal pressing function key. |
| М              | Светодиод функции локального нагрева металла          | Sheet metal heating function LED.  |
| N              | Кнопка функции локального нагрева металла             | Sheet metal heating function key.  |
| 0              | Кнопка выбора автоматического / ручного режима работы | Automatic/manual selection key.    |
| Р              | Светодиод ручного режима работы                       | Manual mode LED.                   |
| Q              | Светодиод автоматического режима работы               | Automatic mode LED.                |
| R              | Дисплей регулировки при помощи кнопок S и T           | Settings display for keys S and T. |
| S              | Кнопка увеличения значения на дисплее R               | Key to increase R values display.  |
| T              | Кнопка уменьшения значения на дисплее R               | Key to decrease R values display.  |
|                |                                                       |                                    |