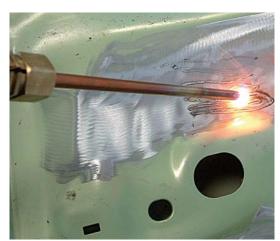

## **SPOT 2500**

- Контактная сварка специальных шайб
- Spotting of special washers

- Быстрая масса
- Quick ground

- Локальный нагревCarbon arc
- Carbon arc electrode for heat shrinking

- Рельефная сварка
- Pimple heat and push electrode