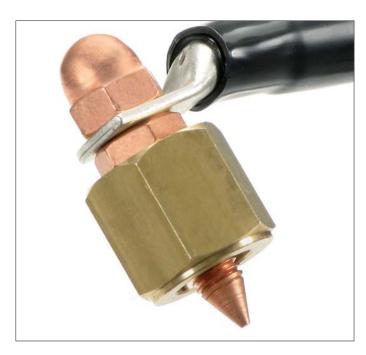

## **SPOT 2500**

- Контактная сварка специальных шайб
- Spotting of special washers

- Быстрая масса
- Quick ground

- Локальный нагревCarbon arc
- Carbon arc electrode for heat shrinking

- Рельефная сварка
- Pimple heat and push electrode

- Точечная сварка волнистой проволоки
- Corrugated wire spot welding

- Контактная сварка шайбSpotting on an heavy duty
- Spotting on an heavy duty washer