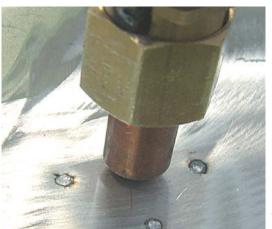

## **SPOT 2500**

- Контактная сварка специальных шайб
- Spotting of special washers

- Быстрая масса
- Quick ground

- Локальный нагревCarbon arc
- Carbon arc electrode for heat shrinking

- Рельефная сварка
- Pimple heat and push electrode

- Точечная сварка волнистой проволоки
- Corrugated wire spot welding

- Контактная сварка шайбSpotting on an heavy duty
- Spotting on an heavy duty washer