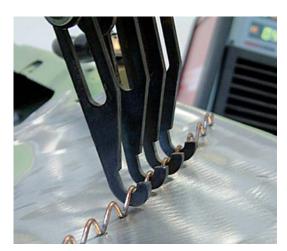

- Точечная сварка волнистой проволоки
- Corrugated wire spot welding

- Контактная сварка шайбSpotting on an heavy duty
- Spotting on an heavy duty washer