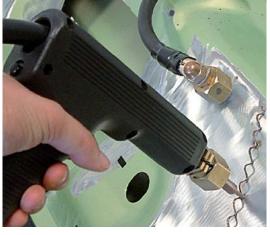

## **SPOT 2500**

- Контактная сварка специальных шайб
- Spotting of special washers

- Быстрая масса
- Quick ground

- Локальный нагревCarbon arc
- Carbon arc electrode for heat shrinking

- Рельефная сварка
- Pimple heat and push electrode