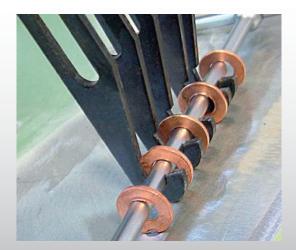

- Точечная сварка волнистой проволоки
- Corrugated wire spot welding

- Контактная сварка шайбSpotting on an heavy duty
- Spotting on an heavy duty washer