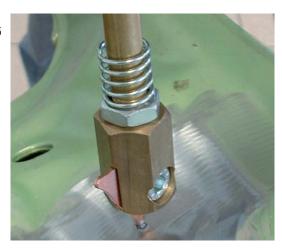

- Точечная сварка волнистой проволоки
- Corrugated wire spot welding

- Контактная сварка шайбSpotting on an heavy duty
- Spotting on an heavy duty washer