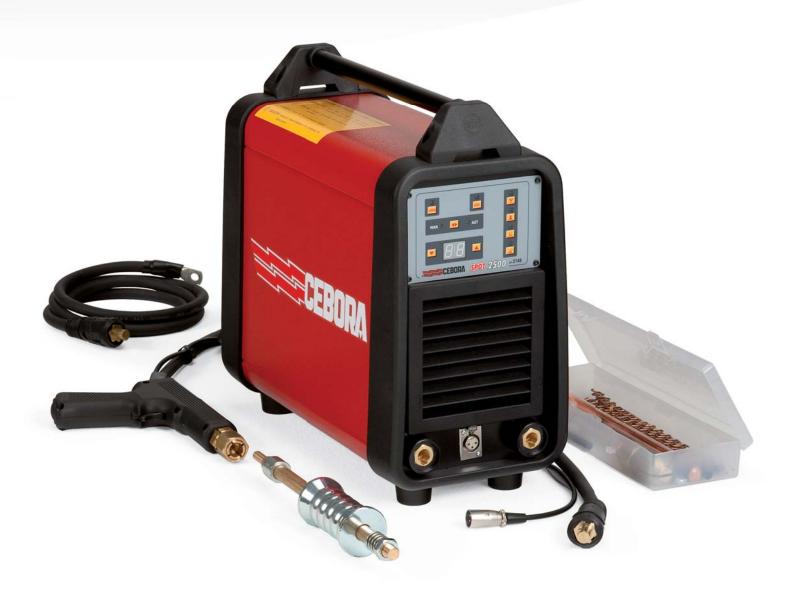

## **SPOTTER**

**SPOT 2500** 

## **SPOT 2500**

| Art.        | 2148               | Технические характеристики Specifications                       |  |
|-------------|--------------------|-----------------------------------------------------------------|--|
| <b>(</b>    | 400V 50 Hz<br>±10% | Однофазное питание<br>Single phase input                        |  |
| F           | 6 kW               | Макс. мощность установки max. installed power                   |  |
| <u>a</u>    | 10 A               | Предохранитель с задержкой срабатывания Fuse rating (slow blow) |  |
| 12 🗘        | 3000A max.         | Диапазон регулировки тока<br>Current adjustment rangewelding    |  |
| IP.         | IP 23 S            | Класс защиты Protection class                                   |  |
| iii         | 30 Kg              | Bec<br>Weight                                                   |  |
| <b>→</b> 11 | 207x437x411H       | <b>Габариты мм</b><br>Dimensions mm                             |  |

Компания Cebora предлагает новый мультифункциональный источник питания Spot 2500 (арт. 2148) с электронной регулировкой, синхронным контролем и цифровой индикаторной панелью для использования в кузовном ремонте для обычного листового металла, за исключением алюминия.

Lo Spot 2500 позволяет работать в ручном/автоматическом режиме, выполнять контактную сварку шайб, приварку заклёпок, рельефную сварку, локальное нагревание листового металла, импульсное нагревание.

Функция "USER" позволяет индивидуализировать регулировки.

В пистолет вмонтирована специальная кнопка, которая дает возможность выполнять быстрый дистанционный выбор функций с панели источника.

Cebora offers the auto body industry the new multi-purpose power source Spot 2500 (art. 2148), with electronic adjustment, synchronous control and digital panel, ideal for body repairs of the conventional sheet metals, except aluminium.

The Spot 2500 allows you to work in manual/ automatic mode, perform rosette spot-welding, insert spot-welding, metal pressing, metal heating, pulse heating.

The "USER" function allows you to customize the settings.

The spot-welding gun includes a button that allows rapid remote selection of the functions on the panel of the power source.